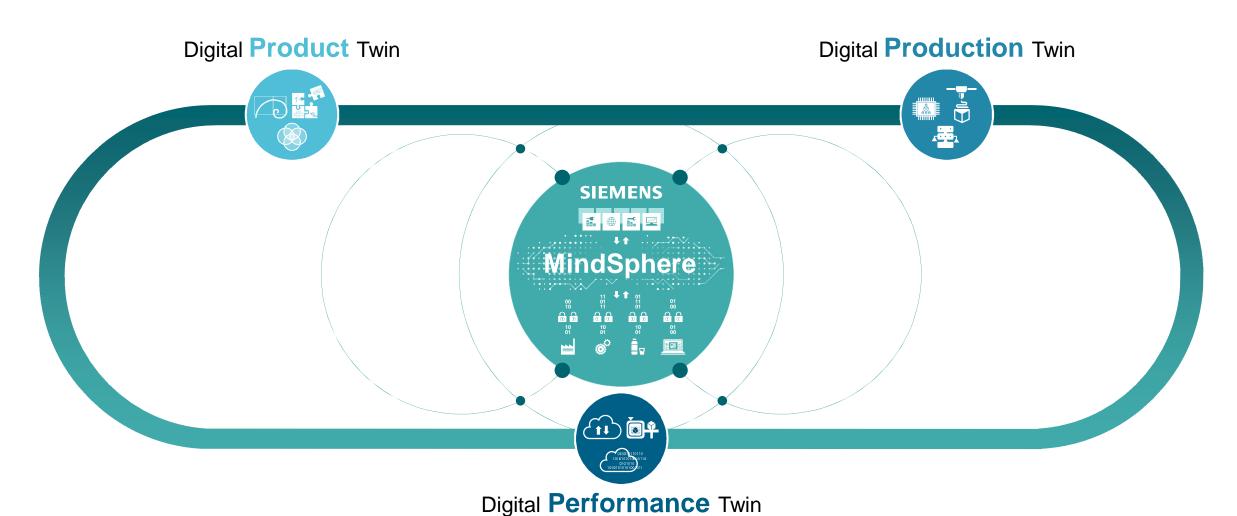

## Simulation solutions are the prerequisite for flexibility in design, in production, and for process optimization

Digital Twin of the product

Digital Twin of the production

Digital Twin of the performance

## The digital twin creates the conditions for flexibility in product design, in production and product performance